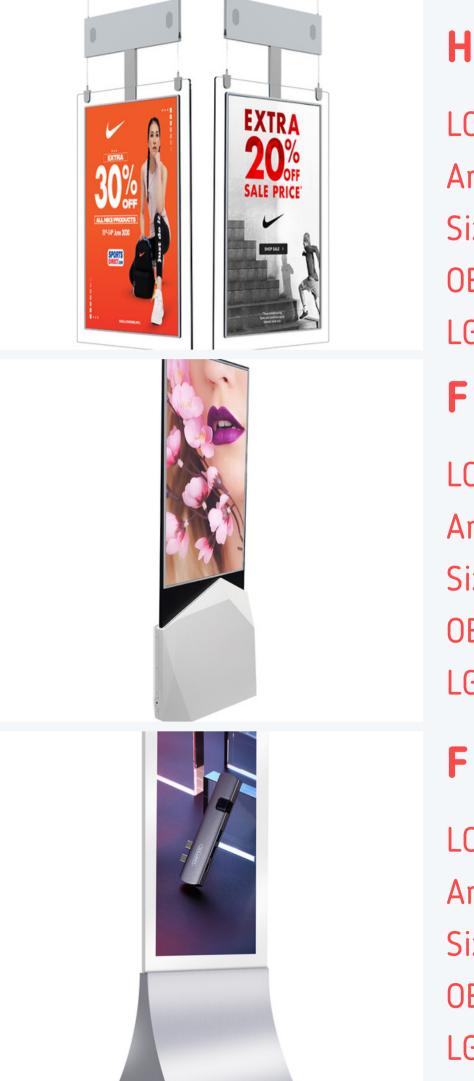

### Hanging Screen, Double-sided

LCD IPS Non-touch Or PCAP Touchscreen. Android/ Windows OS, Built-in SoC Digital Signage. Size: 43 Inch - 55 Inch/ Customizable on request. OEM, ODM in China/ Taiwan/ Hong Kong/ Korea LG/ Samsung Panel Original A+.

### Floor Standing, Double-sided

LCD IPS Non-touch Or PCAP Touchscreen. Android/ Windows OS, Built-in SoC Digital Signage. Size: 43 Inch - 65 Inch/ Customizable on request. OEM, ODM in China/ Taiwan/ Hong Kong/ Korea LG/ Samsung Panel Original A+.