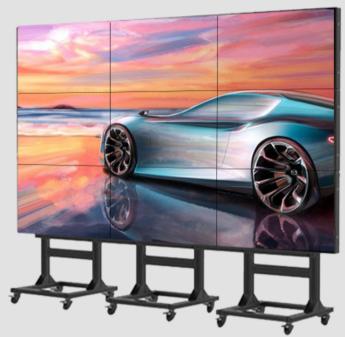

### Video Wall

LCD IPS Non-touch Or PCAP Touchscreen. Android/ Windows OS, Built-in SoC Digital Signage. Size: 49 Inch - 65 Inch/ Customizable on request. OEM, ODM in China/ Taiwan/ Hong Kong/ Korea LG/ Samsung Panel Original A+.