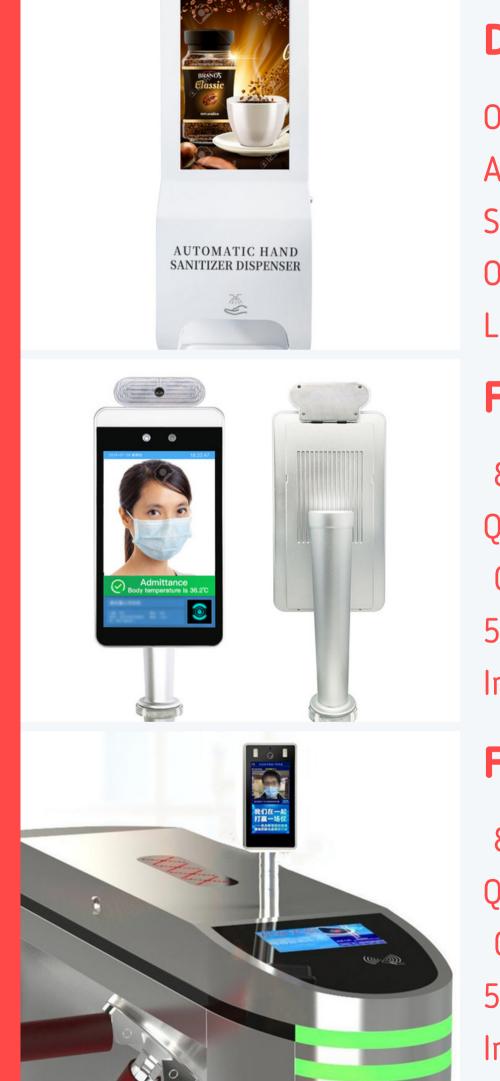

AUTOMATED COVID TESTING SYSTEM Facial Recognition System combines Temperature measurement and Access Control.

### Face AI & Temperature System

8-inch IPS LCD screen; Configuration: RK3288 Quad-core/2GB-DDR/8GB-eMMC;

Camera 2.0, Binocular Wide Dynamic/ Focusing:

50-150 (cm)/ Led & IR Dual Photo;

Integrated Face AI, library of 30,000 IDs;

### Face AI & Access Control

8-inch IPS LCD screen; Configuration: RK3288 Quad-core/2GB-DDR/8GB-eMMC;

Camera 2.0, Binocular Wide Dynamic/ Focusing: 50-150 (cm)/ Led & IR Dual Photo;

Integrated Face AI, library of 30,000 IDs;