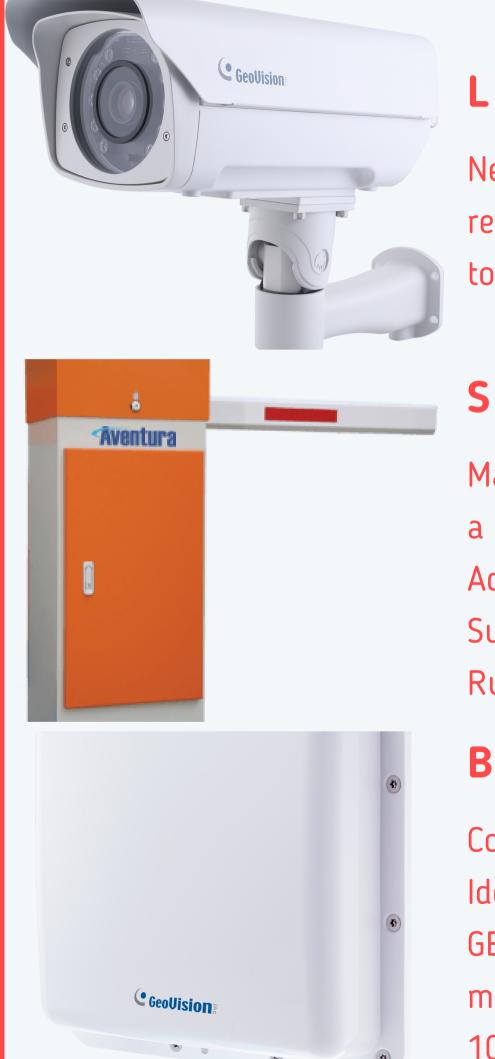

### LPR Box IP Camera

Network camera designed for recognition of nonreflective license plates on vehicles traveling at up to 100 km/h (62 mph).

### **Standard Barrier**

- Manual clutch that can be operated in the event of a power failure.
- Adjustable direction/ Remote 3 button operation Supports internal/ External ground coil.
- Rugged design/ Low maintenence.

### Built-in UHF RFID Reader

Controller with a built-in Radio Frequency Identification (RFID) reader of ISO18000-6C (EPC GEN2) standard. Designed for parking lot management, GV-AS1520 can read RFID tag up to 10 m (33 ft) under optimal conditions.