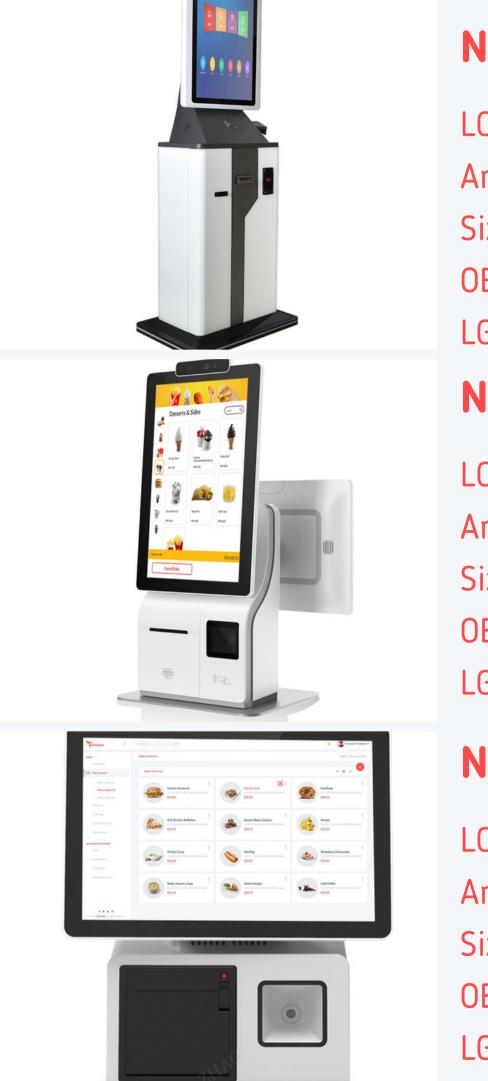

NEW GENERATION VENDING MACHINE SYSTEM/ SELF-ORDERING MACHINE The self-ordering machine system is a safe, convenient and time-saving solution. Increase customer experience

### New Gen POS/ Self-ordering

LCD IPS PCAP Touchscreen.

Android/ Windows OS; Print/ QR Scan/ Camera.

Size: 22 Inch - 32 Inch/ Customizable on request.

OEM, ODM in China/ Taiwan/ Hong Kong/ Korea

LG/ Samsung Panel Original A+.